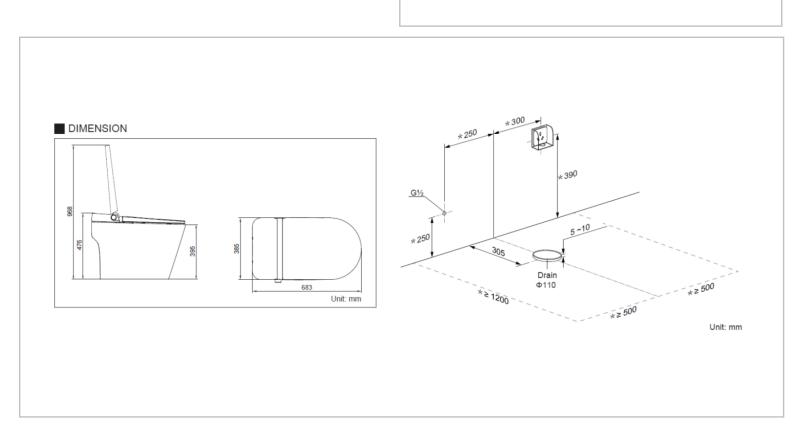

Brand: WDI, China

**Ecotech Intelligent Toilet** Name:

Item Code: FE111-33-RD1

Designer:

Color / Finish: White

Dimensions: 385 x 683 x 476 mm

· Ecotech Intelligent toilet

• w/ remote control