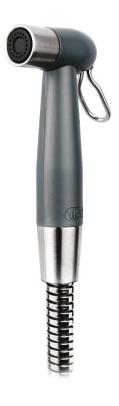

Brand: VRH, Thailand

Name: ABS/Stainless steel bidet hand spray

set, grey

Item Code: Y0001SS

Designer:

Color / Finish: grey

Dimensions: 76.4 x 105mm

## Product info:

- Hand Bidet hand spray set
- With plastic wall-support
- Stainless steel flexible hose, nozzle and actuator
- Wall shut-off valve or connect adaptor

Flushing of pipe must be done before fittings are installed. Failure to do so voids the warranty. Follow cleaning instructions and avoid using any harmful chemicals.