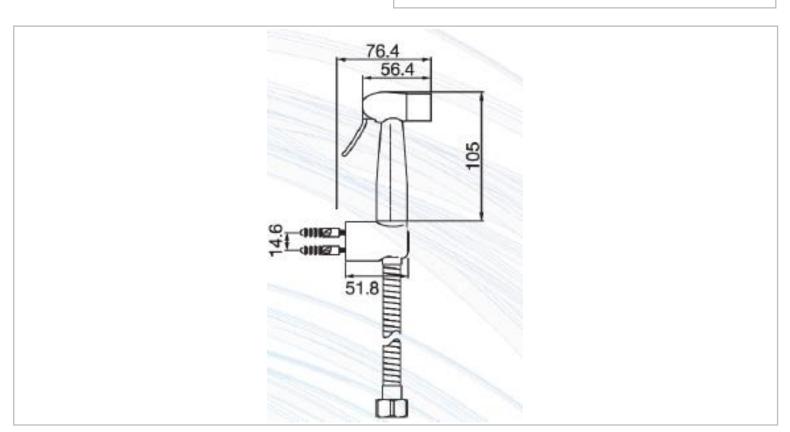

Brand: VRH, Thailand

Name: ABS/Stainless steel bidet hand spray

set, grey

Item Code: Y0001SS

Designer:

Color / Finish: grey

Dimensions: 76.4 x 105mm

All information is for reference only. Installation shall always be based on the specs provided with actual delivered items.