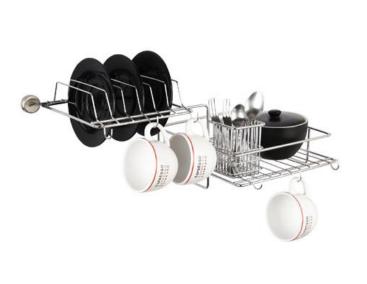

| Brand :                        | VRH, Thailand                             |
|--------------------------------|-------------------------------------------|
| Name:                          | WIREWARE Coffee set rack wall mount       |
| Item Code:                     | W107F                                     |
| Designer:                      |                                           |
| Color / Finish:<br>Dimensions: | 304 Stainless Steel<br>470 x 234 x 175 mm |

## Product info:

• Coffee set rack wall mount

Follow cleaning instructions and avoid using any harmful chemicals. Failure to do so voids the warranty.

All information is for reference only. Installation shall always be based on the specs provided with actual delivered items. For more info, visit **www.sanitecph.com**