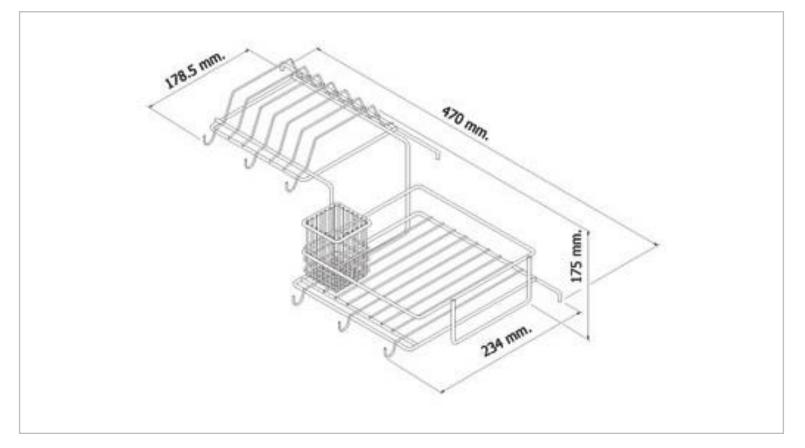

| Brand :                        | VRH, Thailand                             |
|--------------------------------|-------------------------------------------|
| Name:                          | WIREWARE Coffee set rack wall mount       |
| Item Code:                     | W107F                                     |
| Designer:                      |                                           |
| Color / Finish:<br>Dimensions: | 304 Stainless Steel<br>470 x 234 x 175 mm |