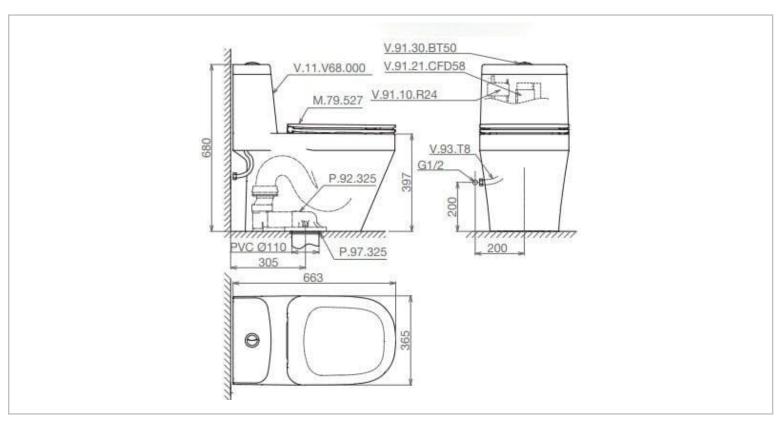

Item Code: V68

Color / Finish: White

Dimensions: 680 x 660 x 362 mm

## Product info:

- Flush system: 2-push flush 6I/31
- Material: Strong molded antibacterial PP plastic
- Surface coated with antibacterial and dirt-resistant Nano enamel
- One piece design, easy to clean and prevent dirt form sticking
- Vortex flushing technology: Max vortex, combined with siphon suction, no noise
- Nano Titan ceramic enamel: Antibacterial, anti-stick
- · Soft-closing lid increases product durability





Flushing of pipe must be done before fittings are installed. Failure to do so voids the warranty. Follow cleaning instructions and avoid using any harmful chemicals.

 $All\ information\ is\ for\ reference\ only.\ Installation\ shall\ always\ be\ based\ on\ the\ specs\ provided\ with\ actual\ delivered\ items.$