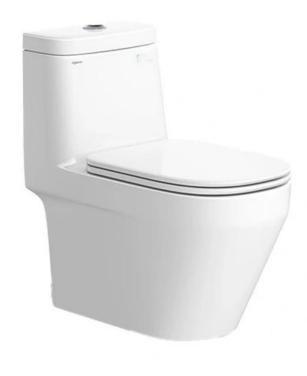

Item Code: V68

Color / Finish: White

Dimensions: 680 x 660 x 362 mm

## Product info:

- Flush system: 2-push flush 6I/31
- Material: Strong molded antibacterial PP plastic
- Surface coated with antibacterial and dirt-resistant Nano enamel
- One piece design, easy to clean and prevent dirt form sticking
- Vortex flushing technology: Max vortex, combined with siphon suction, no noise
- Nano Titan ceramic enamel: Antibacterial, anti-stick
- · Soft-closing lid increases product durability