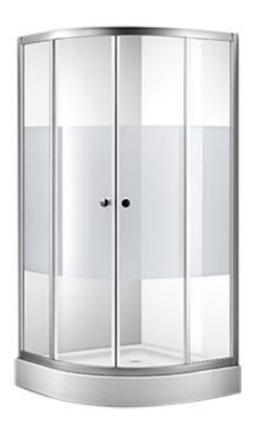

Brand: Sannora, China

Name: Enclosure - frosted glass

Item Code: L6149EFR

Color / Finish:

Dimensions: 900 x 900 x 1950 mm

## Product info:

- Enclosure-frosted glass
- Quadrant Shower Enclosure Frosted w/ Sliding Doors
- Sand Silver Anodized Aluminum Frame
- 6mm Tempered Safety Glass
- · Acrylic Tray w/ Waste

Flushing of pipe must be done before fittings are installed. Failure to do so voids the warranty. Follow cleaning instructions and avoid using any harmful chemicals.