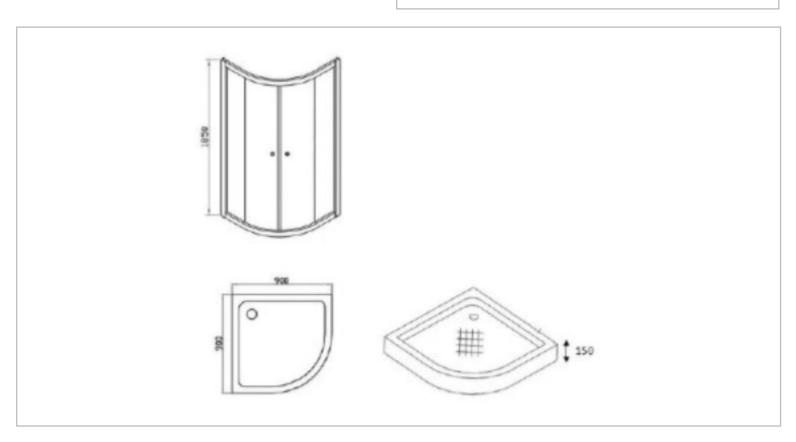

Brand: Sannora, China

Name: Enclosure - frosted glass

Item Code: L6149EFR

Color / Finish:

Dimensions: 900 x 900 x 1950 mm

## Product info:

- Enclosure-frosted glass
- Quadrant Shower Enclosure Frosted w/ Sliding Doors
- Sand Silver Anodized Aluminum Frame
- 6mm Tempered Safety Glass
- · Acrylic Tray w/ Waste

Flushing of pipe must be done before fittings are installed. Failure to do so voids the warranty. Follow cleaning instructions and avoid using any harmful chemicals.