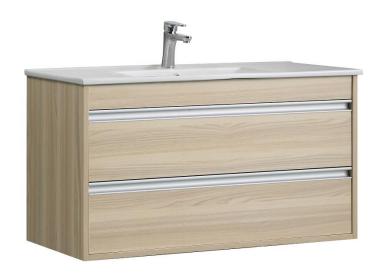

Brand: Queenswood, China

Name: Wall cabinet with 2 drawers & 982100

basin

Item Code: LC559846-IR

Designer:

Color / Finish: Ice River

Dimensions: Cabinet: 300 x 250 x 900 mm

## Product info:

- · Wall hung lavatory cabinet
- With 2 drawers
- Materials: Waterproof plywood