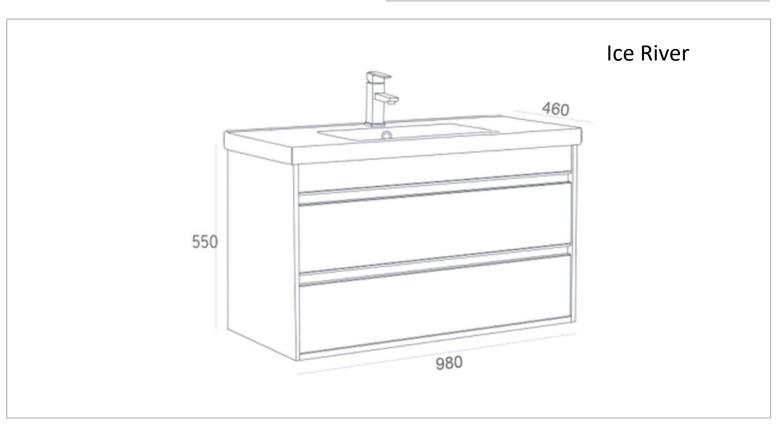

Brand: Queenswood, China

Name: Wall cabinet with 2 drawers & 982100

basin

Item Code: LC559846-IR

Designer:

Color / Finish: Ice River

Dimensions: Cabinet: 300 x 250 x 900 mm

## Product info:

- · Wall hung lavatory cabinet
- With 2 drawers
- Materials: Waterproof plywood