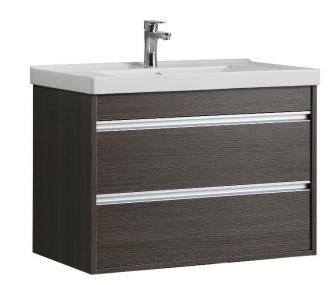

Brand: Queenswood, China

Name: Wall cabinet with 2 drawers & 5080C

basin

Item Code: LC557846-PWD

Designer:

Color / Finish: PWD

Dimensions: Cabinet: 790 x 455 x 55 0mm

Basin: 810 x 460 mm

## Product info:

• Wall hung lavatory cabinet

With Overflow and 1 tap hole

 With 2 soft closing drawers with: WB5080C-1 sit-on basin M30050G Rubber Seal x2

Materials: Waterproof plywood

Flushing of pipe must be done before fittings are installed. Failure to do so voids the warranty. Follow cleaning instructions and avoid using any harmful chemicals.