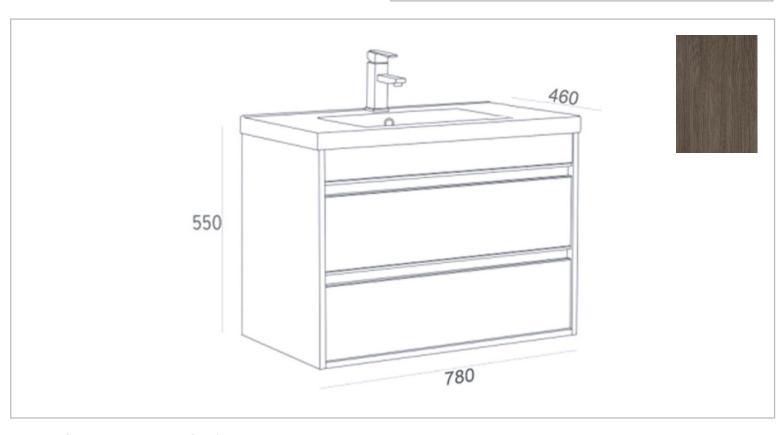

Brand: Queenswood, China

Name: Wall cabinet with 2 drawers & 5080C

basin

Item Code: LC557846-PWD

Designer:

Color / Finish: PWD

Dimensions: Cabinet: 790 x 455 x 55 0mm

Basin: 810 x 460 mm

## Product info:

• Wall hung lavatory cabinet

With Overflow and 1 tap hole

 With 2 soft closing drawers with: WB5080C-1 sit-on basin M30050G Rubber Seal x2

Materials: Waterproof plywood

Flushing of pipe must be done before fittings are installed. Failure to do so voids the warranty. Follow cleaning instructions and avoid using any harmful chemicals.