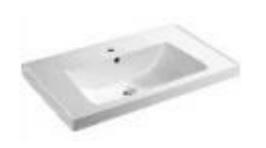

Brand: Queenswood, China

Name: Wall cabinet with 2 drawers & 5080C

basin

Item Code: LC557846-PWD

Designer:

Color / Finish: PWD

Dimensions: Cabinet: 790 x 455 x 55 0mm

Basin: 810 x 460 mm

## Product info:

• Wall hung lavatory cabinet

With Overflow and 1 tap hole

 With 2 soft closing drawers with: WB5080C-1 sit-on basin M30050G Rubber Seal x2

Materials: Waterproof plywood

Flushing of pipe must be done before fittings are installed. Failure to do so voids the warranty. Follow cleaning instructions and avoid using any harmful chemicals.