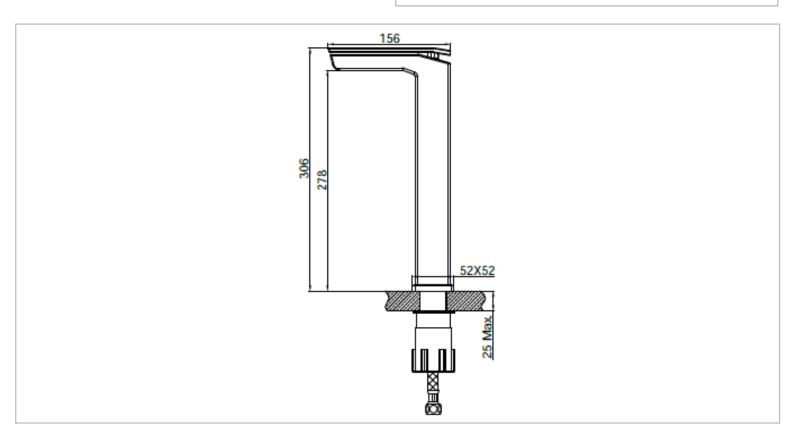

Brand: Primy, China

Name: Single lever tall mixer for washbowl

with push type pop up

Item Code: PF1022

Designer:

Color / Finish: 304 Stainless Steel

Dimensions: 306mm height, 156mm length

278mm spout projection