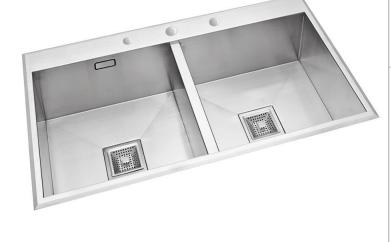

Primy, China Brand:

KRUPP 2B Sink with overflow Name:

Item Code: **KB151** 

Designer:

Color / Finish: **Brushed Finish** 

Dimensions: Size: 880 x 510 x 200 mm

Bowl Size: 400 x 400 mm

## Product info:

- 2B Sink
- With overflow
- Includes strainer, central control, dispenser, trap, colander, board, knife set and overflow