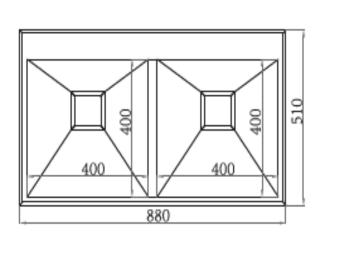

Primy, China Brand:

KRUPP 2B Sink with overflow Name:

Item Code: **KB151** 

Designer:

Color / Finish: **Brushed Finish** 

Dimensions: Size: 880 x 510 x 200 mm

Bowl Size: 400 x 400 mm