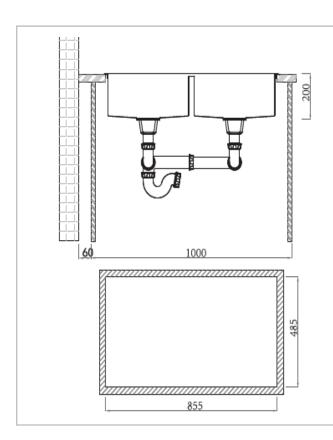

Primy, China Brand:

KRUPP 2B Sink with overflow Name:

Item Code: **KB151** 

Designer:

Color / Finish: **Brushed Finish** 

Dimensions: Size: 880 x 510 x 200 mm

Bowl Size: 400 x 400 mm

## Add-ons:

• PA Single sink bottle trap 1 ½

Flushing of pipe must be done before fittings are installed. Failure to do so voids the warranty.

Follow cleaning instructions and avoid using any harmful chemicals.