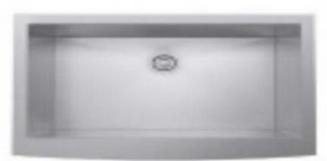

## Brand : Primy, China Name : FARMHOUSE 1B with bottom grid Item Code : 4176F-BG Designer : Color / Finish: **Brushed Finish Dimensions**: Size: 36 x 21 x 10 in (911 x 528 x 264mm) Product info: Double bowl ٠ 1.5 mm thickness ٠ With Bottom grids ٠ • C6D basket strainers Add-ons: PA Single bottle trap