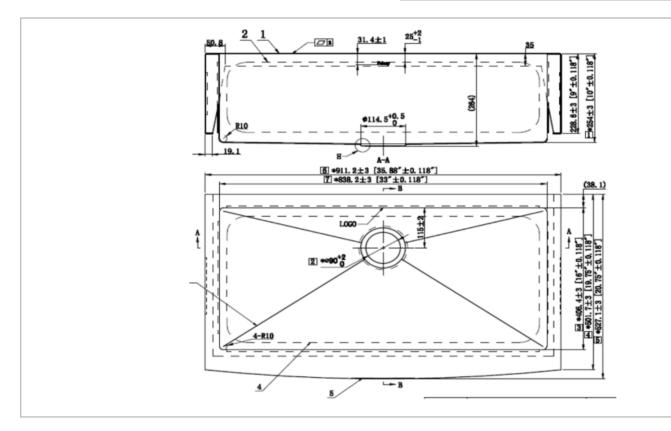

## Brand : Primy, China Name : FARMHOUSE 1B with bottom grid Item Code : 4176F-BG Designer : Color / Finish: **Brushed Finish Dimensions**: Size: 36 x 21 x 10 in (911 x 528 x 264mm) Product info: Double bowl ٠ 1.5 mm thickness ٠ With Bottom grids ٠ • C6D basket strainers Add-ons: PA Single bottle trap