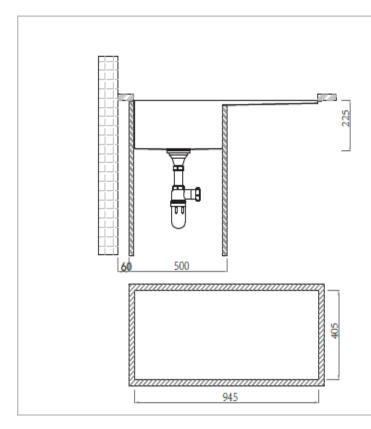

Primy, China Brand:

Name: KRUPP 1B.1D Undermount sink

Item Code: 4089FL

Designer:

Color / Finish: 304 Stainless steel/Brushed Finish

Dimensions: Overall (I x w x h):

980 x 440 x 225 mm

1B.1D Undermount sink

With overflow & A5A strainer

1.0mm thickness

With: bowl size: 450 x 400 mm

A5A Waste basket strainer 3½

PA Single sink bottle trap 1½"

Flushing of pipe must be done before fittings are installed. Failure to do so voids the warranty. Follow cleaning instructions and avoid using any harmful chemicals.