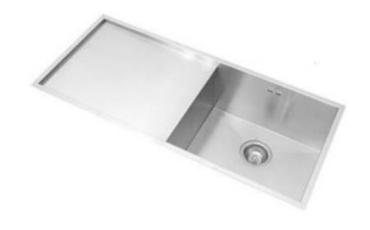

Primy, China Brand:

Name: KRUPP 1B.1D Undermount sink

Item Code: 4089FL

Designer:

Color / Finish: 304 Stainless steel/Brushed Finish

Dimensions: Overall (I x w x h):

980 x 440 x 225 mm

1B.1D Undermount sink

With overflow & A5A strainer

1.0mm thickness

With: bowl size: 450 x 400 mm

A5A Waste basket strainer 3½

PA Single sink bottle trap 1½"

Flushing of pipe must be done before fittings are installed. Failure to do so voids the warranty. Follow cleaning instructions and avoid using any harmful chemicals.