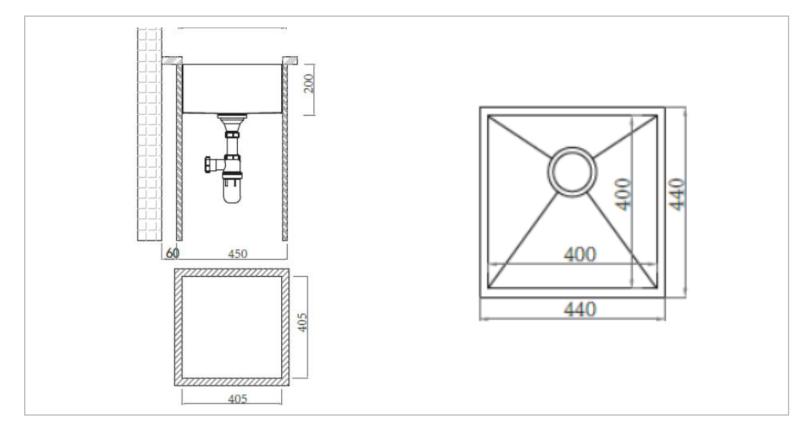

| Brand :         | Primy, China             |
|-----------------|--------------------------|
| Name :          | KRUPP 1B Undermount sink |
| Item Code :     | 4085F                    |
| Designer :      |                          |
| Color / Finish: | Brushed Finish           |
| Dimensions :    | Size: 440 x 440 x 200 mm |

Bowl Size : 400 x 400 mm

Product info:

- Undermount sink
- With overflow a
- A5A Waste basket strainer 3½"