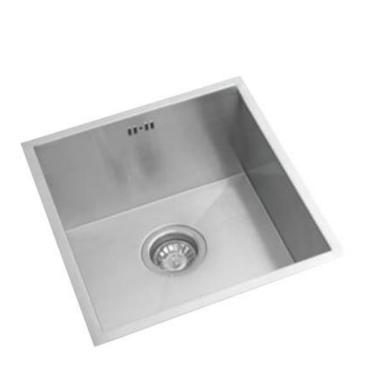

| Brand :         | Primy, China             |
|-----------------|--------------------------|
| Name :          | KRUPP 1B Undermount sink |
| Item Code :     | 4085F                    |
| Designer :      |                          |
| Color / Finish: | Brushed Finish           |
| Dimensions :    | Size: 440 x 440 x 200 mm |

Bowl Size : 400 x 400 mm

Product info:

- Undermount sink
- With overflow a
- A5A Waste basket strainer 3½"