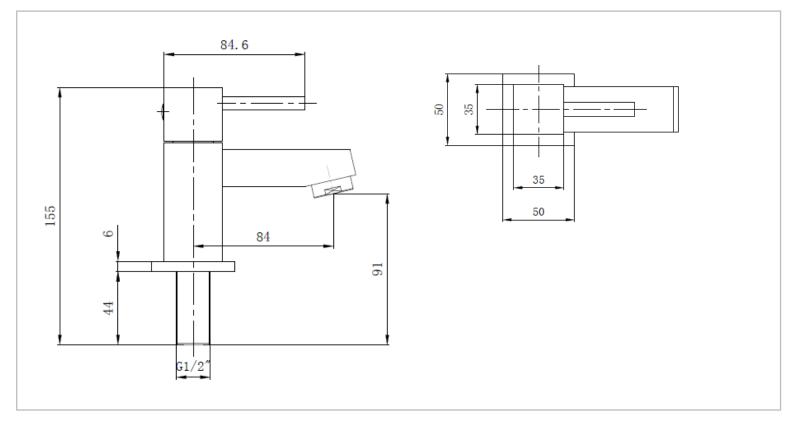

| Brand :<br>Name :<br>Item Code :                                                        | LINEA, China<br>Basin Pillar Tap<br>D179-1/2             |  |
|-----------------------------------------------------------------------------------------|----------------------------------------------------------|--|
| Designer :                                                                              |                                                          |  |
| Color / Finish:<br>Dimensions :                                                         | Chrome Plated<br>155 mm height<br>84 mm Spout Projection |  |
| Product info:<br>• Basin Pillar Tap                                                     |                                                          |  |
| Add-ons:<br>• ½ x ½ flexible hose (1pc)<br>• ½ x ½ angle valves (1pc)<br>• Pop-up waste |                                                          |  |
|                                                                                         |                                                          |  |