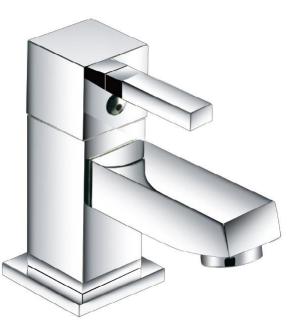

| Brand :<br>Name :<br>Item Code :                                                        | LINEA, China<br>Basin Pillar Tap<br>D179-1/2             |  |
|-----------------------------------------------------------------------------------------|----------------------------------------------------------|--|
| Designer :                                                                              |                                                          |  |
| Color / Finish:<br>Dimensions :                                                         | Chrome Plated<br>155 mm height<br>84 mm Spout Projection |  |
| Product info:<br>• Basin Pillar Tap                                                     |                                                          |  |
| Add-ons:<br>• ½ x ½ flexible hose (1pc)<br>• ½ x ½ angle valves (1pc)<br>• Pop-up waste |                                                          |  |
|                                                                                         |                                                          |  |