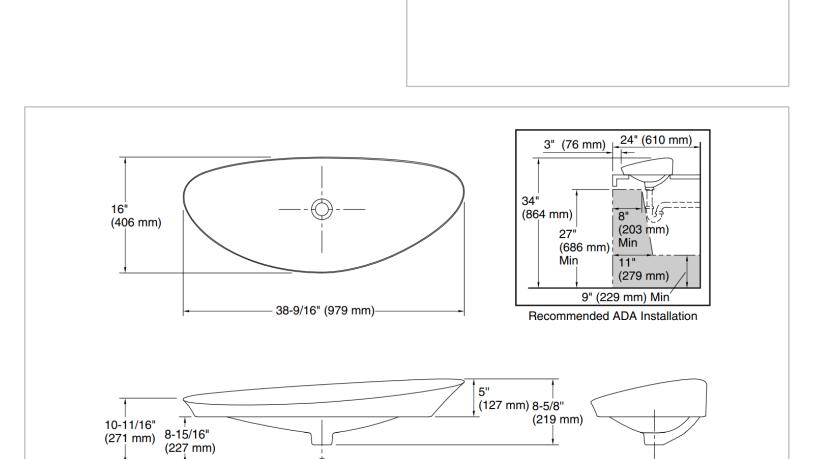

Brand: KOHLER

Name: VEIL Vessel Lavatory

Item Code: K20705N-7

Designer:

Color / Finish: Black

Dimensions: 979 x 219 x 406 mm

- · Oval vessel bathroom sink, no overflow
- No faucet holes; requires wall- or counter-mount faucet
- Innovative Supramic technology provides superior strength and ultra-thin edge profiles
- Includes color-matched brass drain cover
- Coordinates with other products in the Veil collection