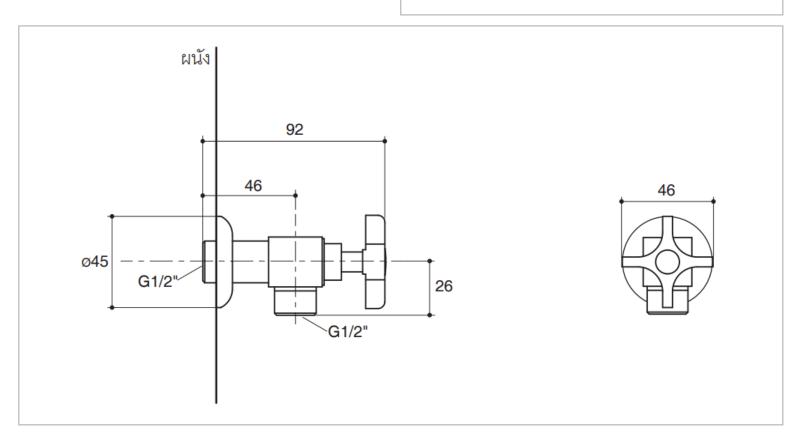

Brand: KOHLER

Name: ARTIFACTS Angle Valve

Item Code: K-12066T-3-CP

Designer:

Color / Finish: Polished Chrome Dimensions: 46 mm length

## Product info:

- · Angle Valve
- Brass Construction
- G1/2" connection
- Requires K21000T-P5-0, K204T-P5, K7159-CP, and K9071T-CP)

Flushing of pipe must be done before fittings are installed. Failure to do so voids the warranty. Follow cleaning instructions and avoid using any harmful chemicals.