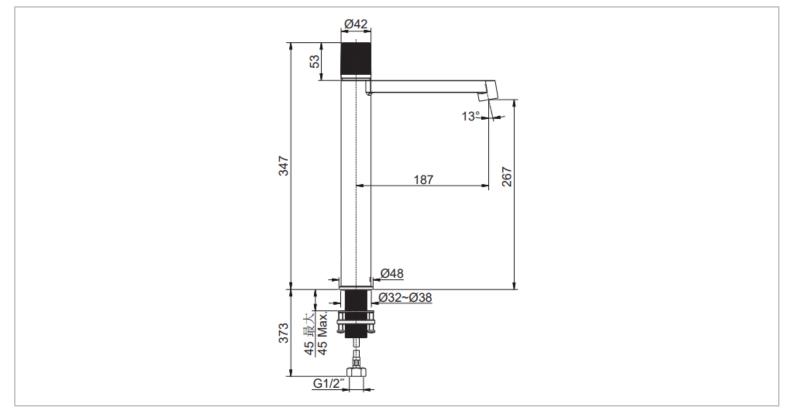

| Brand :                         | KOHLER                                                              |
|---------------------------------|---------------------------------------------------------------------|
| Name :                          | COMPONENTS Single Control basin<br>faucet                           |
| Item Code :                     | KEX28095T-8-2MB                                                     |
| Designer :                      |                                                                     |
| Color / Finish:<br>Dimensions : | Brushed Moderne Brass<br>(See data drawing below for<br>dimensions) |
|                                 |                                                                     |