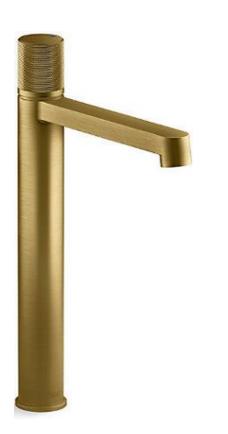

| Brand :                         | KOHLER                                                              |
|---------------------------------|---------------------------------------------------------------------|
| Name :                          | COMPONENTS Single Control basin<br>faucet                           |
| Item Code :                     | KEX28095T-8-2MB                                                     |
| Designer :                      |                                                                     |
| Color / Finish:<br>Dimensions : | Brushed Moderne Brass<br>(See data drawing below for<br>dimensions) |
|                                 |                                                                     |

Product info:

- Super Tall single handle lavatory faucet
- Oly handle
- Solid metal construction for durability and reliability

Flushing of pipe must be done before fittings are installed. Failure to do so voids the warranty.