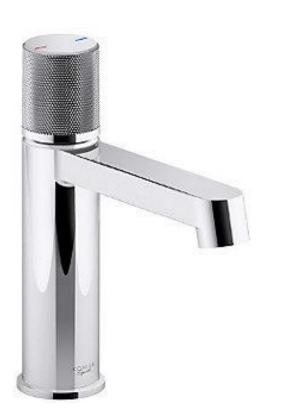

| Brand :                         | KOHLER                                                        |
|---------------------------------|---------------------------------------------------------------|
| Name :                          | Components single control basin<br>faucet                     |
| Item Code :                     | KEX28093T-8-CP                                                |
| Designer :                      |                                                               |
| Color / Finish:<br>Dimensions : | Polished Chrome<br>(See data drawing below for<br>dimensions) |
|                                 |                                                               |

Product info:

- Single Handle Lavatory faucet- Oly Handle
- Solid Metal construction for Durability and Reliability
- Finishes resist corrosion and tarnishing

Flushing of pipe must be done before fittings are installed. Failure to do so voids the warranty.