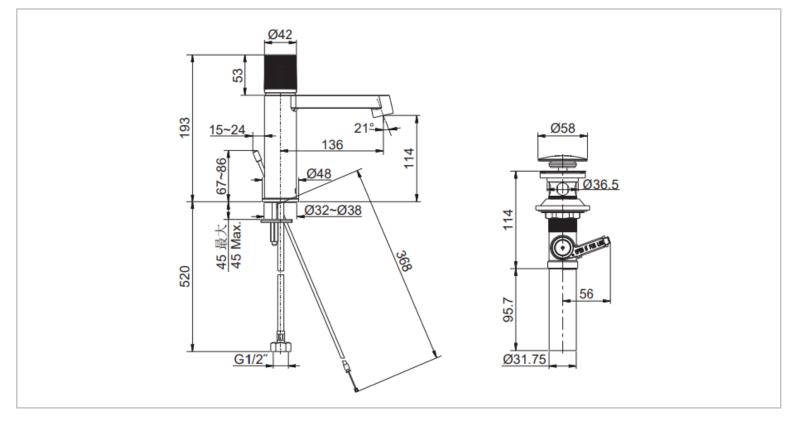

| Brand :                         | KOHLER                                                        |
|---------------------------------|---------------------------------------------------------------|
| Name :                          | Components single control basin<br>faucet                     |
| Item Code :                     | KEX28093T-8-CP                                                |
| Designer :                      |                                                               |
| Color / Finish:<br>Dimensions : | Polished Chrome<br>(See data drawing below for<br>dimensions) |
|                                 |                                                               |