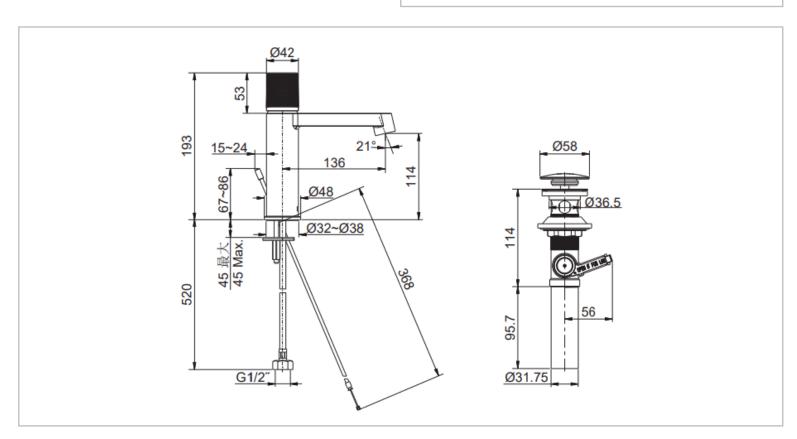

Brand: KOHLER

Name: Components single control basin

faucet

Item Code: KEX28093T-8-BL

Designer:

Color / Finish: Black Matt

Dimensions: (See data drawing below for

dimensions)

All information is for reference only. Installation shall always be based on the specs provided with actual delivered items.

For more info, visit www.sanitecph.com