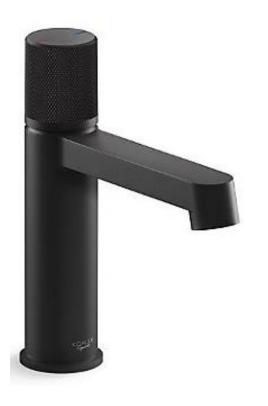

Brand: KOHLER

Name: Components single control basin

faucet

Item Code: KEX28093T-8-BL

Designer:

Color / Finish: Black Matt

Dimensions: (See data drawing below for

dimensions)

## Product info:

- Single Handle Lavatory faucet- Oly Handle
- Solid Metal construction for Durabilty and Reliability
- · Finishes resist corrosion and tarnishing

Flushing of pipe must be done before fittings are installed. Failure to do so voids the warranty. Follow cleaning instructions and avoid using any harmful chemicals.