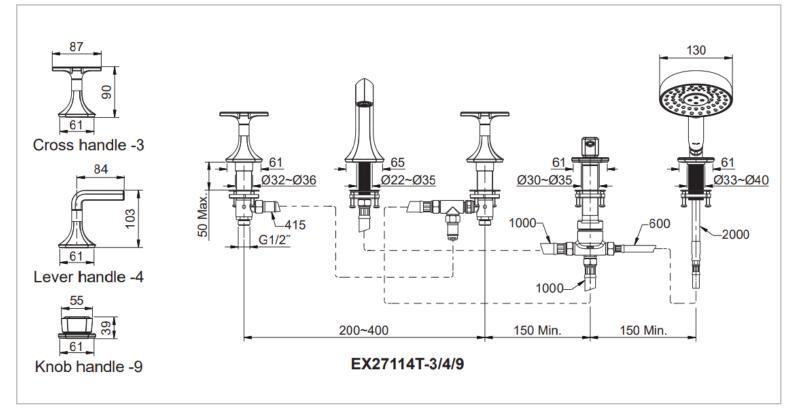

| Brand :                         | KOHLER                                                    |
|---------------------------------|-----------------------------------------------------------|
| Name :                          | Occasion Deck Mounted bath faucet mixer                   |
| Item Code :                     | K-EX27114T-4-AF                                           |
| Designer :                      |                                                           |
| Color / Finish:<br>Dimensions : | French Gold<br>(See Data drawing below for<br>dimensions) |
|                                 |                                                           |

## Product info:

- Deck Mounted bath faucet
- With hand shower
- Straight spout with lever handles
- Ceramic disc valves exceed industry longevity standards for a lifetime of durable performance.
- · Finishes resist corrosion and tarnishing

Flushing of pipe must be done before fittings are installed. Failure to do so voids the warranty.

Follow cleaning instructions and avoid using any harmful chemicals.

All information is for reference only. Installation shall always be based on the specs provided with actual delivered items. For more info, visit **www.sanitecph.com**