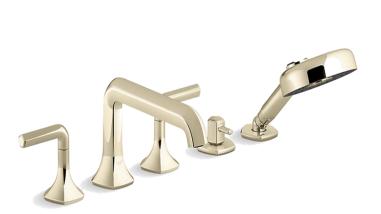

| Brand :                         | KOHLER                                                    |
|---------------------------------|-----------------------------------------------------------|
| Name :                          | Occasion Deck Mounted bath faucet mixer                   |
| Item Code :                     | K-EX27114T-4-AF                                           |
| Designer :                      |                                                           |
| Color / Finish:<br>Dimensions : | French Gold<br>(See Data drawing below for<br>dimensions) |
|                                 |                                                           |

## Product info:

- Deck Mounted bath faucet
- With hand shower
- Straight spout with lever handles
- Ceramic disc valves exceed industry longevity standards for a lifetime of durable performance.
- · Finishes resist corrosion and tarnishing