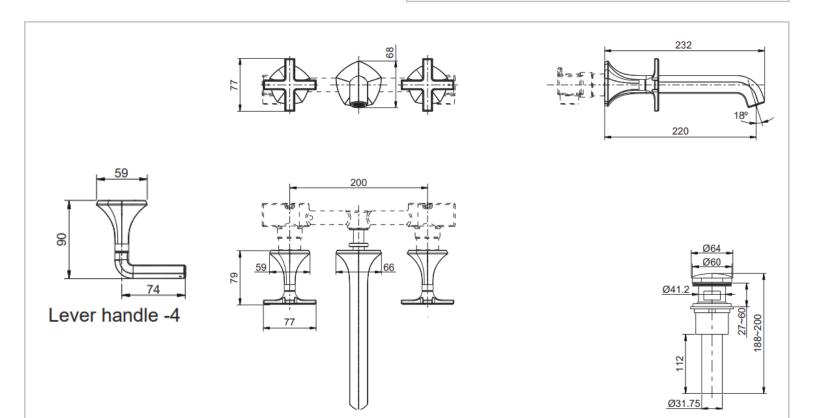

## **KOHLER**<sub>®</sub>

| Brand :                                                                         | KOHLER                                                        |
|---------------------------------------------------------------------------------|---------------------------------------------------------------|
| Name :                                                                          | OCCASION Wall mounted basin faucet                            |
| Item Code :                                                                     | KEX27103T-4-CP                                                |
| Designer :                                                                      |                                                               |
| Color / Finish:<br>Dimensions :                                                 | Polished Chrome<br>(See data drawing below for<br>dimensions) |
| <ul><li>Product info:</li><li>Dual handles wall mount lavatory faucet</li></ul> |                                                               |