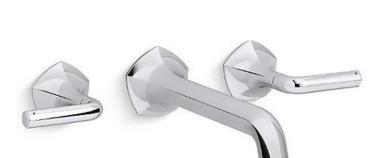

## **KOHLER**<sub>®</sub>

| Brand :                                                                         | KOHLER                                                        |
|---------------------------------------------------------------------------------|---------------------------------------------------------------|
| Name :                                                                          | OCCASION Wall mounted basin faucet                            |
| Item Code :                                                                     | KEX27103T-4-CP                                                |
| Designer :                                                                      |                                                               |
| Color / Finish:<br>Dimensions :                                                 | Polished Chrome<br>(See data drawing below for<br>dimensions) |
| <ul><li>Product info:</li><li>Dual handles wall mount lavatory faucet</li></ul> |                                                               |