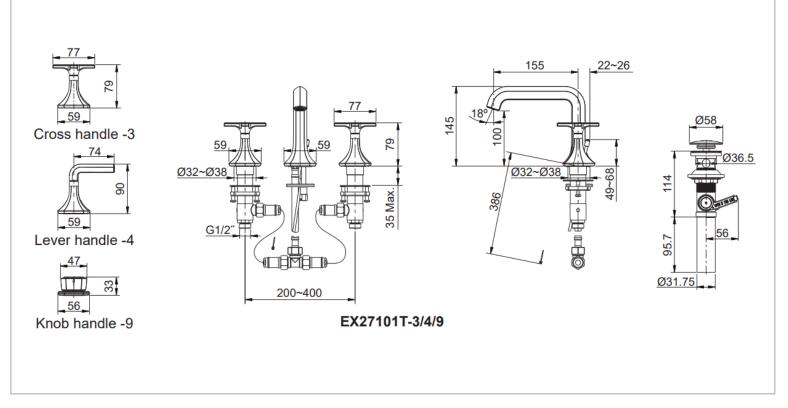

| Brand :                         | KOHLER                                                        |
|---------------------------------|---------------------------------------------------------------|
| Name :<br>Item Code :           | Occasion Widespread lavatory faucet<br>K-EX27101T-4-CP        |
| Designer :                      |                                                               |
| Color / Finish:<br>Dimensions : | Polished Chrome<br>(See Data drawing below for<br>dimensions) |
| Product info:                   |                                                               |

- Widespread Lavatory faucet
- With L-spout
- Lever Handle
- Ceramic disc valves exceed industry longevity standards for a lifetime of durable performance.
- Finishes resist corrosion and tarnishing

Flushing of pipe must be done before fittings are installed. Failure to do so voids the warranty.