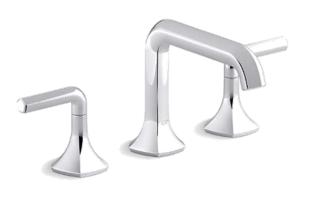

| Brand :                         | KOHLER                                                        |
|---------------------------------|---------------------------------------------------------------|
| Name :<br>Item Code :           | Occasion Widespread lavatory faucet<br>K-EX27101T-4-CP        |
| Designer :                      |                                                               |
| Color / Finish:<br>Dimensions : | Polished Chrome<br>(See Data drawing below for<br>dimensions) |
| Product info:                   |                                                               |

- Widespread Lavatory faucet
- With L-spout
- Lever Handle
- Ceramic disc valves exceed industry longevity standards for a lifetime of durable performance.
- Finishes resist corrosion and tarnishing

Flushing of pipe must be done before fittings are installed. Failure to do so voids the warranty.