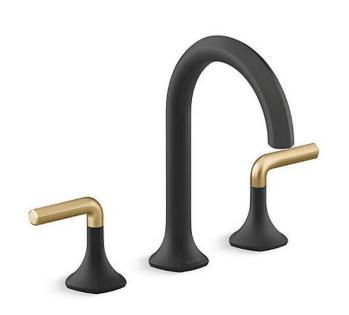

| <b>KOHLER</b> <sub>®</sub> |  |
|----------------------------|--|
|                            |  |

| Brand :                         | KOHLER                                                                          |
|---------------------------------|---------------------------------------------------------------------------------|
| Name :                          | Occasion widespread basin faucet<br>Brushed Modern Brass                        |
| Item Code :                     | KEX27100T-4-BMB                                                                 |
| Designer :                      |                                                                                 |
| Color / Finish:<br>Dimensions : | Matt Black + Brushed Moderne Brass<br>(See data drawing below for<br>dimensions |