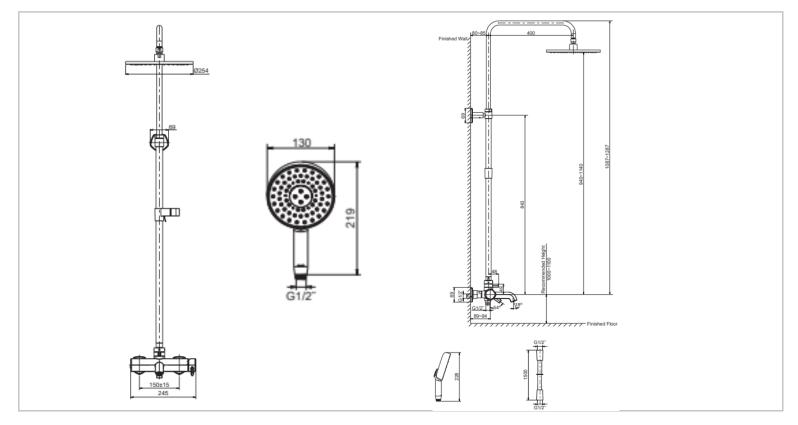

| Name :Occasion 3 Way shower columItem Code :K-EX27032T-4-CPDesigner :Color / Finish:Polished ChromeDimensions :(See Data drawing below for<br>dimensions)Product info:• 3 Way shower column | Brand :         | KOHLER                           |
|---------------------------------------------------------------------------------------------------------------------------------------------------------------------------------------------|-----------------|----------------------------------|
| Designer :<br>Color / Finish: Polished Chrome<br>Dimensions : (See Data drawing below for<br>dimensions)<br>Product info:                                                                   |                 | Occasion 3 Way shower column     |
| Color / Finish: Polished Chrome<br>Dimensions : (See Data drawing below for<br>dimensions)<br>Product info:                                                                                 | Item Code :     | K-EX270321-4-CP                  |
| Dimensions : (See Data drawing below for dimensions) Product info:                                                                                                                          | Designer :      |                                  |
| dimensions) Product info:                                                                                                                                                                   | Color / Finish: | Polished Chrome                  |
| Product info:                                                                                                                                                                               | Dimensions :    | (See Data drawing below for      |
|                                                                                                                                                                                             |                 | dimensions)                      |
|                                                                                                                                                                                             | Product info:   |                                  |
|                                                                                                                                                                                             |                 | er column                        |
| Ceramic disc valves exceed industry longevity                                                                                                                                               | S VVAV SNOW     |                                  |
| standards for a lifetime of durable performan                                                                                                                                               |                 | valves exceed industry longevity |
| <ul> <li>Finishes resist corrosion and tarnishing</li> </ul>                                                                                                                                | Ceramic disc    | , , ,                            |