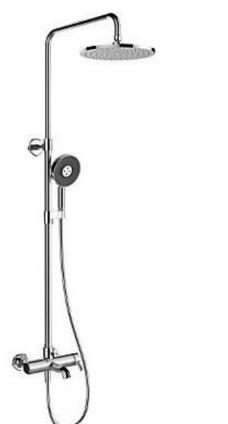

| Name :Occasion 3 Way shower columItem Code :K-EX27032T-4-CPDesigner :Color / Finish:Polished ChromeDimensions :(See Data drawing below for<br>dimensions)Product info:• 3 Way shower column | Brand :         | KOHLER                           |
|---------------------------------------------------------------------------------------------------------------------------------------------------------------------------------------------|-----------------|----------------------------------|
| Designer :<br>Color / Finish: Polished Chrome<br>Dimensions : (See Data drawing below for<br>dimensions)<br>Product info:                                                                   |                 | Occasion 3 Way shower column     |
| Color / Finish: Polished Chrome<br>Dimensions : (See Data drawing below for<br>dimensions)<br>Product info:                                                                                 | Item Code :     | K-EX270321-4-CP                  |
| Dimensions : (See Data drawing below for dimensions) Product info:                                                                                                                          | Designer :      |                                  |
| dimensions) Product info:                                                                                                                                                                   | Color / Finish: | Polished Chrome                  |
| Product info:                                                                                                                                                                               | Dimensions :    | (See Data drawing below for      |
|                                                                                                                                                                                             |                 | dimensions)                      |
|                                                                                                                                                                                             | Product info:   |                                  |
|                                                                                                                                                                                             |                 | er column                        |
| Ceramic disc valves exceed industry longevity                                                                                                                                               | S VVAV SNOW     |                                  |
| standards for a lifetime of durable performan                                                                                                                                               |                 | valves exceed industry longevity |
| <ul> <li>Finishes resist corrosion and tarnishing</li> </ul>                                                                                                                                | Ceramic disc    | , , ,                            |