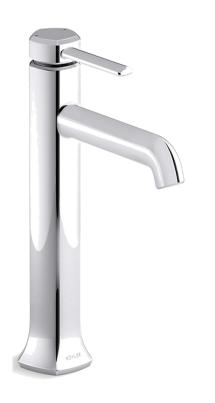

Brand: KOHLER

Name: Occasion Tall control faucet

Item Code: K-EX27003T-4-CP

Designer:

Color / Finish: Polished Chrome Dimensions: 262 mm height

158 mm spout reach

## Product info:

- Tall control faucet
- ceramic disc valves exceed industry longevity standards for a lifetime of durable performance.
- · Finishes resist corrosion and tarnishing

Flushing of pipe must be done before fittings are installed. Failure to do so voids the warranty. Follow cleaning instructions and avoid using any harmful chemicals.