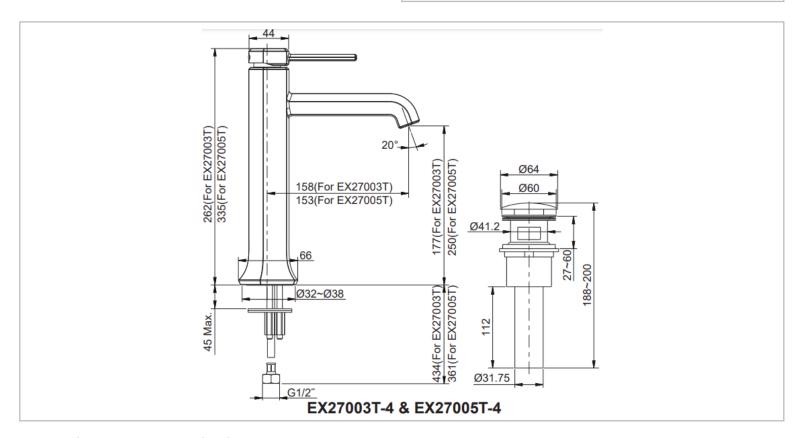

Brand: KOHLER

Name: Occasion Tall control faucet

Item Code: K-EX27003T-4-CP

Designer:

Color / Finish: Polished Chrome Dimensions: 262 mm height

158 mm spout reach