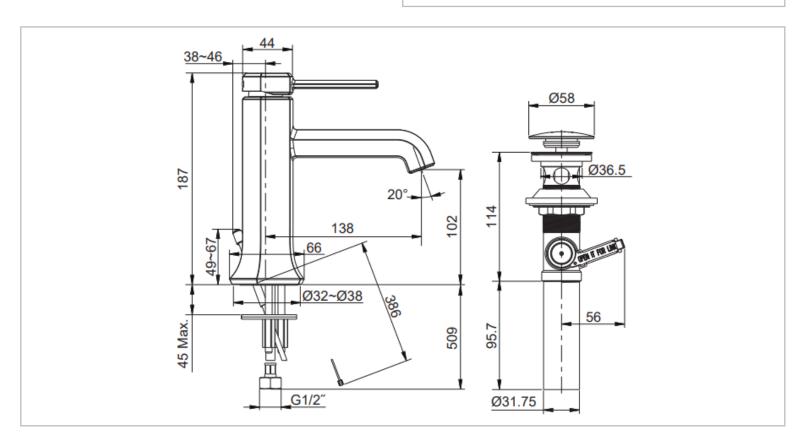

Brand: KOHLER

Name: Occasion single control faucet

Item Code: K-EX27000T-4-AF

Designer:

Color / Finish: French Gold Dimensions: 187 height

138 mm spout reach