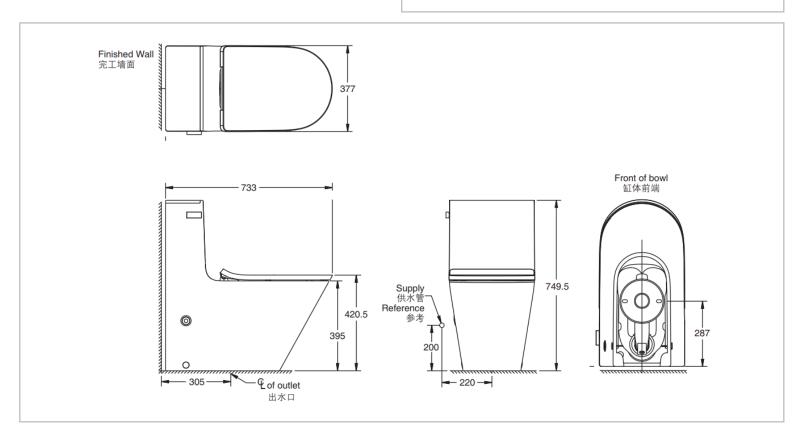

Brand: **KOHLER** 

Name: BRAZN one piece toilet, skirted bowl

Item Code: K-EX22378T-SL-0

Designer:

Color / Finish: White

Dimensions: 733 x 750 x 377 mm

All information is for reference only. Installation shall always be based on the specs provided with actual delivered items.

For more info, visit www.sanitecph.com