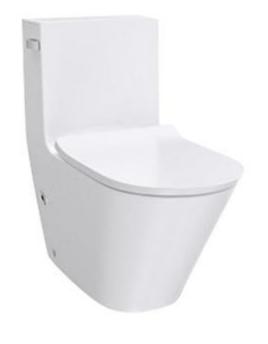

Brand: **KOHLER** 

Name: BRAZN one piece toilet, skirted bowl

Item Code: K-EX22378T-SL-0

Designer:

Color / Finish: White

Dimensions: 733 x 750 x 377 mm

## Product info:

- · One piece toilet
- Skirted bowl
- 3.0/4.8L Revolution 360 Platform
- Slim Concealed Seat with French Curve®

Flushing of pipe must be done before fittings are installed. Failure to do so voids the warranty. Follow cleaning instructions and avoid using any harmful chemicals.