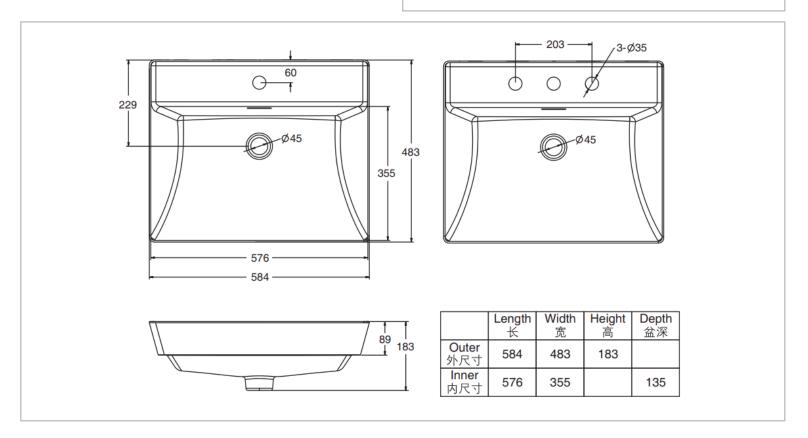

Brand: **KOHLER** 

**BRAZN** vessel lavatory Name:

Item Code: K-EX21059T-1-HB1

Designer:

Color / Finish: **Honed Black** Dimensions: 584 x 483 mm