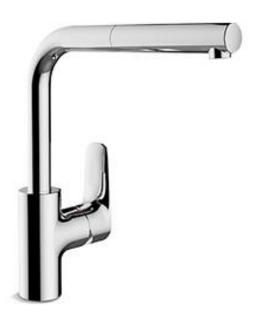

Brand: KOHLER

Name: ALEO sink faucet with pull out spray

nozzle

Item Code: K99175T-4-CP

Designer:

Color / Finish: Polished Chrome
Dimensions: 670 x 438 x 533 mm

## Product info:

- •.Sink Faucet
- With pull down spray head
- Feature bold design with unmatched functionality for all kitchen tasks
- Ceramic disc valves exceed industry longevity standards by two times for a lifetime of durable performance.
- Smooth lines and elegant curves make it a perfect match with a variety of modern basins.