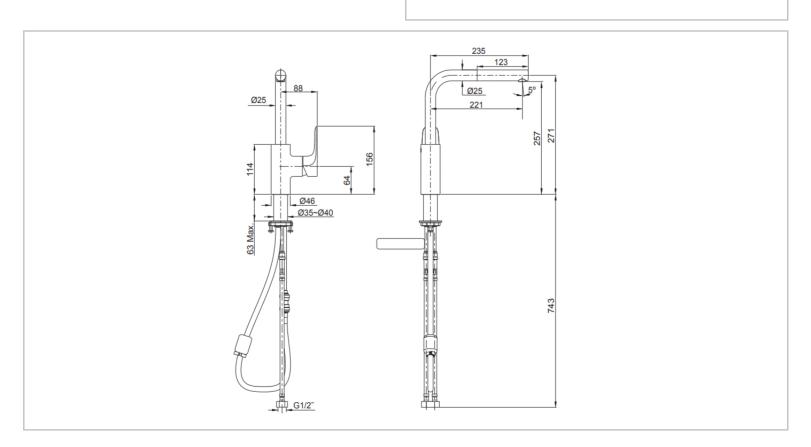

Flushing of pipe must be done before fittings are installed. Failure to do so voids the warranty. Follow cleaning instructions and avoid using any harmful chemicals.

All information is for reference only. Installation shall always be based on the specs provided with actual delivered items.