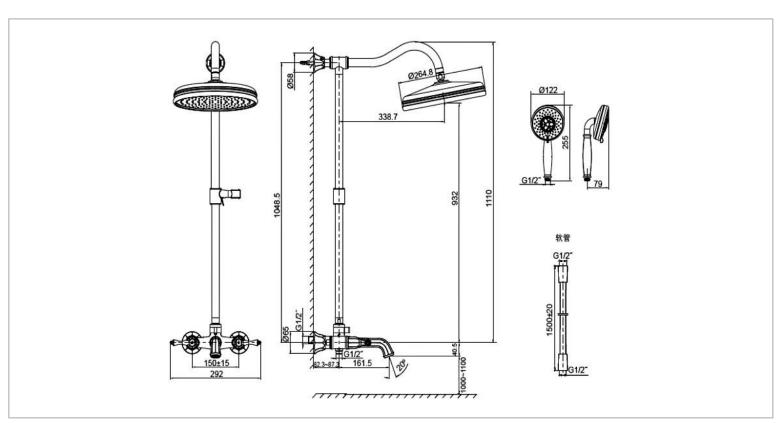

Brand: KOHLER

Name: Kelston Exposed bath/shower mixer

with hand shower

Item Code: K-99032T-C4-CP

Designer:

Color / Finish: Polished Chrome

Dimensions: (See data drawing below for

dimensions)

## Product info:

Exposed Bath/Shower mixer

- · With Hand Shower
- Brass construction
- G1/2" connection
- Quarter-turn ceramic disc valves
- Includes 5-way hand shower with 1.5 m hose
- Lever handle
- Ease adjustable bracket
- Includes showerhead and shower column

Flushing of pipe must be done before fittings are installed. Failure to do so voids the warranty. Follow cleaning instructions and avoid using any harmful chemicals.

All information is for reference only. Installation shall always be based on the specs provided with actual delivered items.