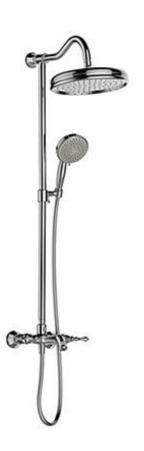

Brand: KOHLER

Name: Kelston Exposed bath/shower mixer

with hand shower

Item Code: K-99032T-C4-CP

Designer:

Color / Finish: Polished Chrome

Dimensions: (See data drawing below for

dimensions)

## Product info:

Exposed Bath/Shower mixer

- · With Hand Shower
- Brass construction
- G1/2" connection
- Quarter-turn ceramic disc valves
- Includes 5-way hand shower with 1.5 m hose
- Lever handle
- Ease adjustable bracket
- Includes showerhead and shower column