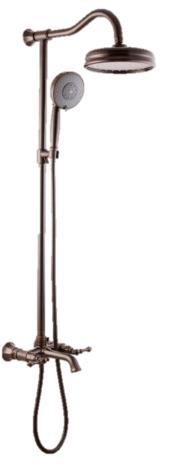

Brand: KOHLER

Name: Kelston Shower Column

Item Code: K-99032T-C4-2BZ

Designer:

Color / Finish: Oil-Rubbed Bronze

Dimensions: (See data drawing below for

dimensions)

## Product info:

- Shower Column
- Brass construction
- G1/2" connection
- Quarter-turn ceramic disc valves
- Includes 5-way hand shower with 1.5 m hose
- Lever handle
- Ease adjustable bracket
- · Includes showerhead and shower column