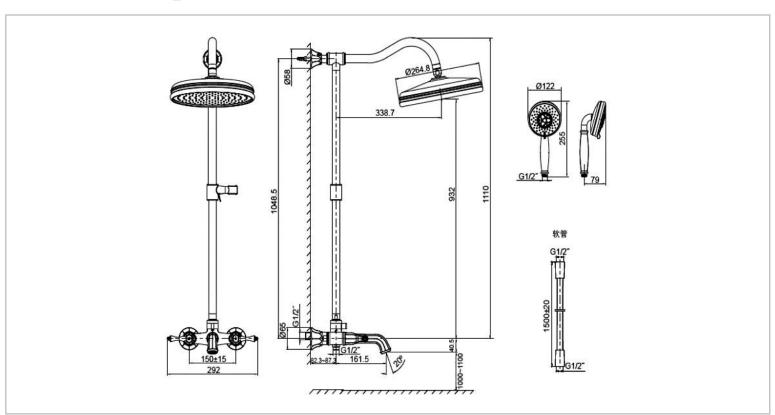

Brand: KOHLER

Name: Kelston Shower Column

Item Code: K-99032T-C4-2BZ

Designer:

Color / Finish: Oil-Rubbed Bronze

Dimensions: (See data drawing below for

dimensions)

## Product info:

- Shower Column
- Brass construction
- G1/2" connection
- Quarter-turn ceramic disc valves
- Includes 5-way hand shower with 1.5 m hose
- Lever handle
- Ease adjustable bracket
- · Includes showerhead and shower column