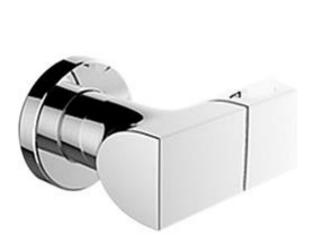

| Brand :         | KOHLER               |
|-----------------|----------------------|
| Name :          | Exhale shower holder |
|                 |                      |
| Item Code :     | К98349Т-СР           |
| Designer :      |                      |
| Color / Finish: | Polished Chrome      |
| Dimensions :    | 75 x 68 x 32 mm      |

Product info:

- Hand shower holder
- Finishes resist corrosion and tarnishing twice as long as industry standards
- Threaded aerator can be easily changed with a coin

Flushing of pipe must be done before fittings are installed. Failure to do so voids the warranty.