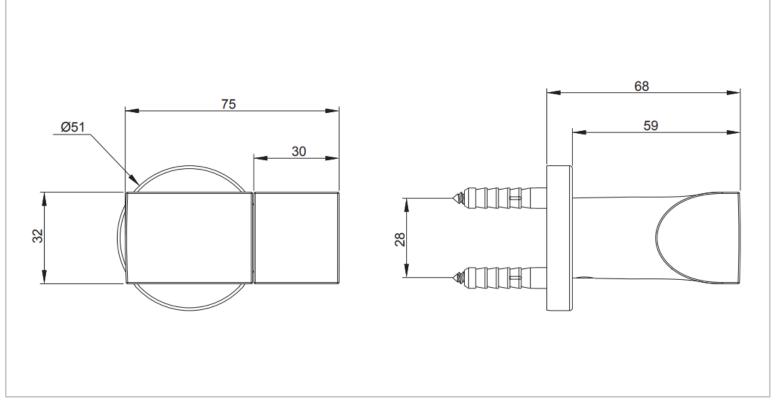

| Brand :         | KOHLER               |
|-----------------|----------------------|
| Name :          | Exhale shower holder |
|                 |                      |
| Item Code :     | К98349Т-СР           |
| Designer :      |                      |
| Color / Finish: | Polished Chrome      |
| Dimensions :    | 75 x 68 x 32 mm      |