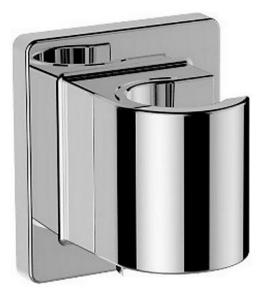

| Brand :         | KOHLER                  |
|-----------------|-------------------------|
| Name :          | Renew fixed wall holder |
|                 |                         |
| Item Code :     | К98347Т-СР              |
| Designer :      |                         |
| Color / Finish: | Polished Chrome         |
| Dimensions :    | 57 x 47 x 58 mm         |
|                 |                         |

Product info:

- Wall mount bracket
- Perfectly match contemporary bathroom décor
- Coordinates with other handshower, hose and accessories for a complete performance showering system
- Excellent quality with metal material ensures long lasting quality