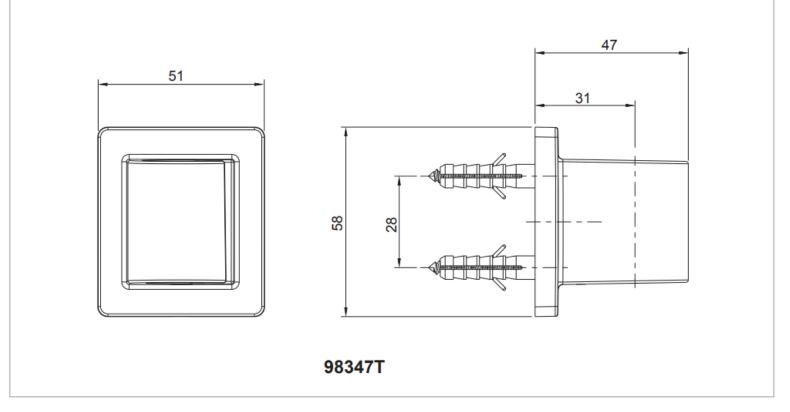

| Brand :         | KOHLER                  |
|-----------------|-------------------------|
| Name :          | Renew fixed wall holder |
|                 |                         |
| Item Code :     | К98347Т-СР              |
| Designer :      |                         |
| Color / Finish: | Polished Chrome         |
| Dimensions :    | 57 x 47 x 58 mm         |
|                 |                         |