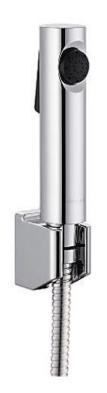

| Brand :         | KOHLER                         |
|-----------------|--------------------------------|
| Name :          | Hygiene spray w/hose & bracket |
|                 |                                |
| Item Code :     | K98100X-CP                     |
| Designer :      |                                |
| Color / Finish: | Polished Chrome                |
| Dimensions :    | 28 x 150 mm                    |
|                 |                                |

Product info:

- G1/2" thread connection
- Includes an extended 1.2 m, flexible, metal hose for ease of use and good durability
- Includes a screen washer to prevent clogging.
- Includes a wall bracket with mounting fasteners suitable for various finished wall materials.
- Features an easy grip design with special antislipping feature on the activation lever.
- Compliments most Kohler product lines.
- Material: Solid-brass construction for durability and reliability