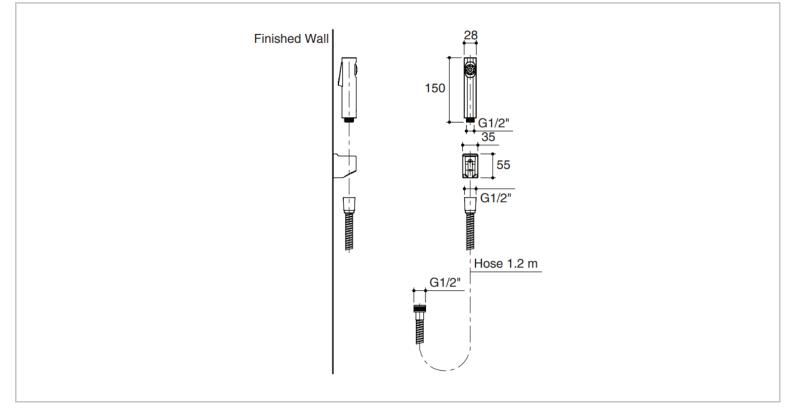

| Brand :         | KOHLER                         |
|-----------------|--------------------------------|
| Name :          | Hygiene spray w/hose & bracket |
|                 |                                |
| Item Code :     | K98100X-CP                     |
| Designer :      |                                |
| Color / Finish: | Polished Chrome                |
| Dimensions :    | 28 x 150 mm                    |
|                 |                                |

Product info:

- G1/2" thread connection
- Includes an extended 1.2 m, flexible, metal hose for ease of use and good durability
- Includes a screen washer to prevent clogging.
- Includes a wall bracket with mounting fasteners suitable for various finished wall materials.
- Features an easy grip design with special antislipping feature on the activation lever.
- Compliments most Kohler product lines.
- Material: Solid-brass construction for durability and reliability