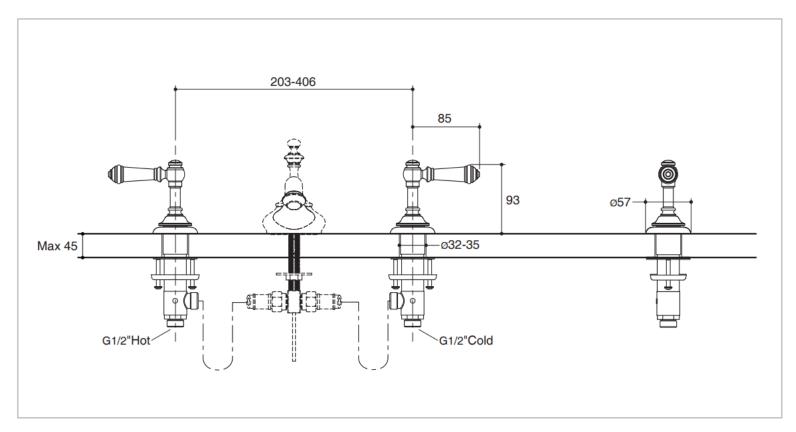

Brand: KOHLER

Name : Artifacts Lever Handles Item Code : K-K98068T-4-RGD

Designer:

Color / Finish: Rose Gold

Dimensions: (See data drawing below for

dimensons)

## Product info:

- Lever Handles
- Solid metal construction
- Leak-free 1/4 turn ceramic disc valve with lifetime warranty
- · Finishes resist corrosion and tarnishing
- Flexible G1/2" supply hoses for easy installation