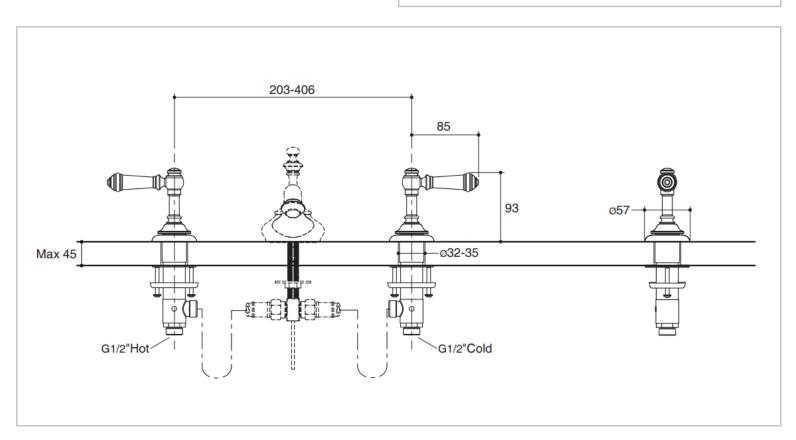

Brand: KOHLER

Name: Artifacts Lever Handles

Item Code: K-K98068T-4-CP

Designer:

Color / Finish: Polished Chrome

Dimensions: (See data drawing below for

dimensons)

Lever Handles