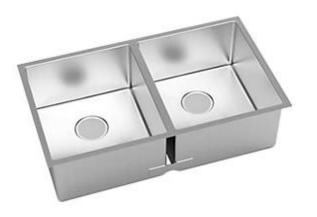

| Brand :                         | KOHLER                                 |
|---------------------------------|----------------------------------------|
| Name :                          | STRIVE Double bowl undermount R10 sink |
| Item Code :                     | K97829T-F-NA                           |
| Designer :                      |                                        |
| Color / Finish:<br>Dimensions : | Stainless Steel<br>810 x 470 x 222 mm  |
|                                 |                                        |

Product info:

- Single bowl dual mount
- (undermount or flush mount)
- R10 sink inclusive of K77804T-NA duo strainer and K1247657-NA trap way

Flushing of pipe must be done before fittings are installed. Failure to do so voids the warranty.