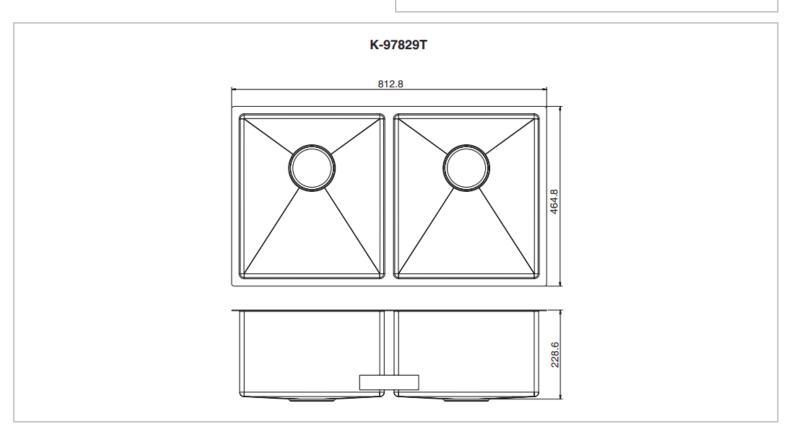

| Brand :                         | KOHLER                                 |
|---------------------------------|----------------------------------------|
| Name :                          | STRIVE Double bowl undermount R10 sink |
| Item Code :                     | K97829T-F-NA                           |
| Designer :                      |                                        |
| Color / Finish:<br>Dimensions : | Stainless Steel<br>810 x 470 x 222 mm  |
|                                 |                                        |