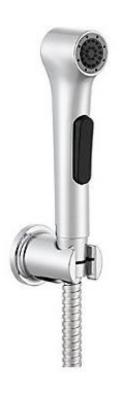

Brand: KOHLER

Name: Hygiene spray with hose and fixed wall

bracket

Item Code: K-97258X-CP

Designer:

Color / Finish: Polished Chrome Dimensions: 34 x 162 mm

## Product info:

- G ½" thread connection
- Includes an extended 1.2 m, flexible, metal hose for ease of use and good durability
- Includes a wall bracket with mounting fasteners suitable for various finished wall materials
- · Soft spray design
- · Ergonomic button design
- · Long life and durable design