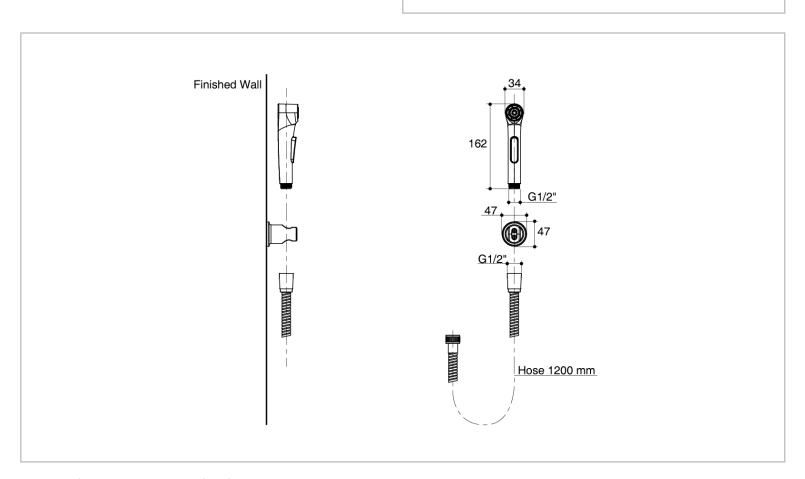

Brand: KOHLER

Name: Hygiene spray with hose and fixed wall

bracket

Item Code: K-97258X-CP

Designer:

Color / Finish: Polished Chrome Dimensions: 34 x 162 mm

## Product info:

- G ½" thread connection
- Includes an extended 1.2 m, flexible, metal hose for ease of use and good durability
- Includes a wall bracket with mounting fasteners suitable for various finished wall materials
- · Soft spray design
- · Ergonomic button design
- · Long life and durable design