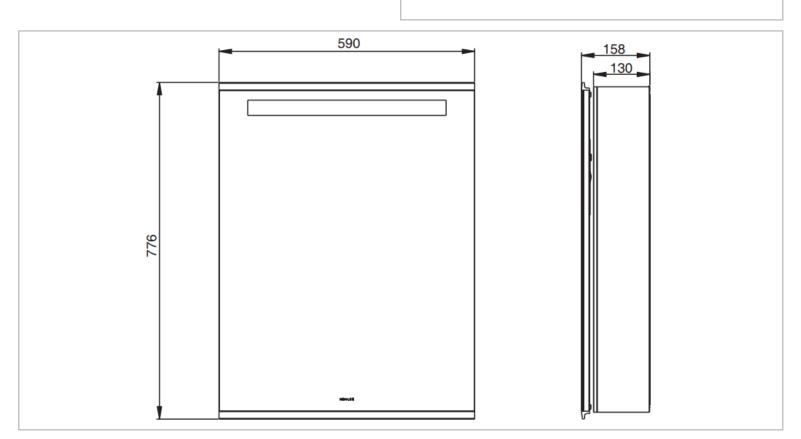

Brand: KOHLER

Name: MAXISPACE Mirror Cabinet with Light

Item Code: K96106T-L-NA

Designer:

Color / Finish: White

Dimensions: 590 x 776 x 158 mm