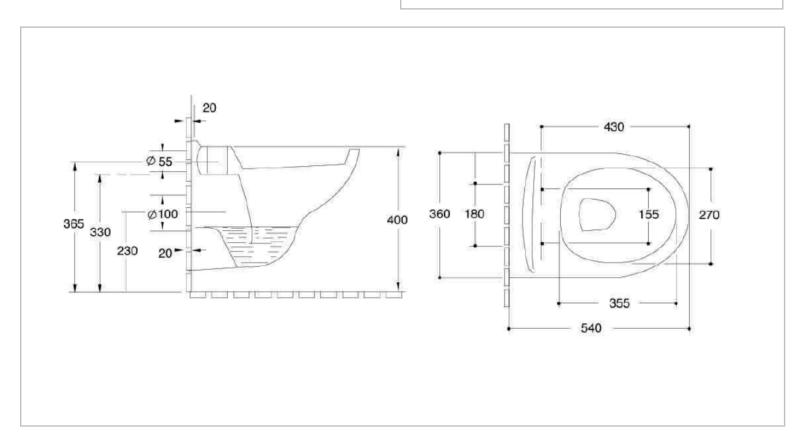

Brand: KOHLER

Name: ODEON wall hung toilet with quiet

close seat & cover

Item Code: K8752T-S-0

Designer:

Color / Finish: White

Dimensions: 540 x 380 x 360 mm

wall hung toilet