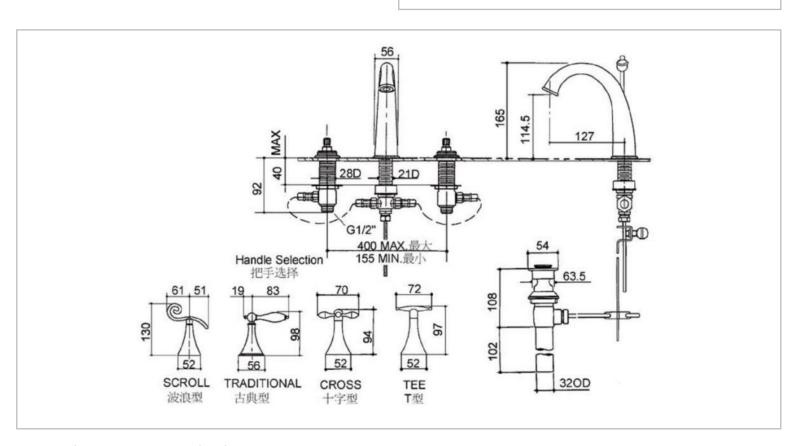

Brand: KOHLER

Name: Finial 3-Hole Lavatory

Item Code : K-8670T-4M-SN

Designer:

Color / Finish: Polished Nickel
Dimensions: 127mm Spout Reach

114.5 mm Spout Height

- 3 Hole Lavatory
- · Finishes resist corrosion and tarnishing
- Traditional Lever
- Includes: Spout, handles, aerator, drain, valve, supplies, connection assy