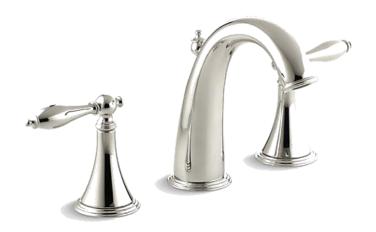

Brand: KOHLER

Name: Finial 3-Hole Lavatory

Item Code : K-8670T-4M-SN

Designer:

Color / Finish: Polished Nickel
Dimensions: 127mm Spout Reach

114.5 mm Spout Height

- 3 Hole Lavatory
- · Finishes resist corrosion and tarnishing
- Traditional Lever
- Includes: Spout, handles, aerator, drain, valve, supplies, connection assy