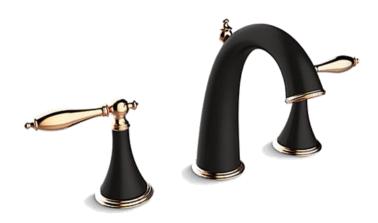

Brand: KOHLER

Name : Finial 3-hole lavatory faucet

Item Code: K-8670T-4M-R2B

Designer:

Color / Finish: Oil Rubbed Bronze and Mixed Rose

gold

Dimensions: 127 mm reach

114.5 mm height

3-Hole Lavatory faucet

Traditional lever

Finishes resist corrosion and tarnishing

Flushing of pipe must be done before fittings are installed. Failure to do so voids the warranty. Follow cleaning instructions and avoid using any harmful chemicals.