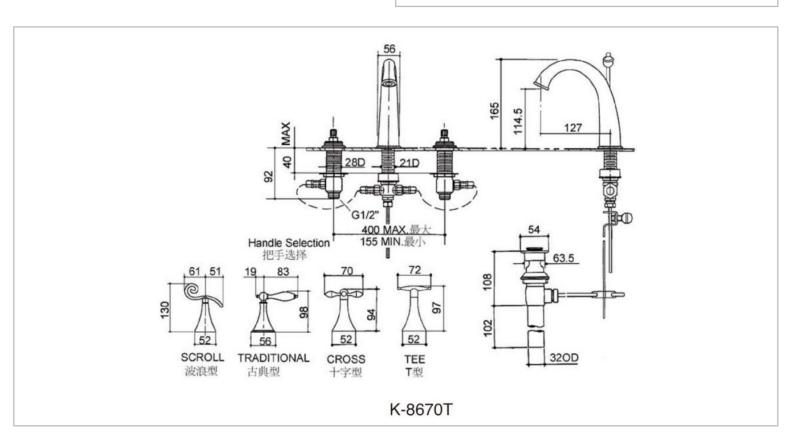

Brand: KOHLER

Name : Finial 3-hole lavatory faucet

Item Code: K-8670T-4M-R2B

Designer:

Color / Finish: Oil Rubbed Bronze and Mixed Rose

gold

Dimensions: 127 mm reach

114.5 mm height

3-Hole Lavatory faucet

Traditional lever

Finishes resist corrosion and tarnishing

Flushing of pipe must be done before fittings are installed. Failure to do so voids the warranty. Follow cleaning instructions and avoid using any harmful chemicals.