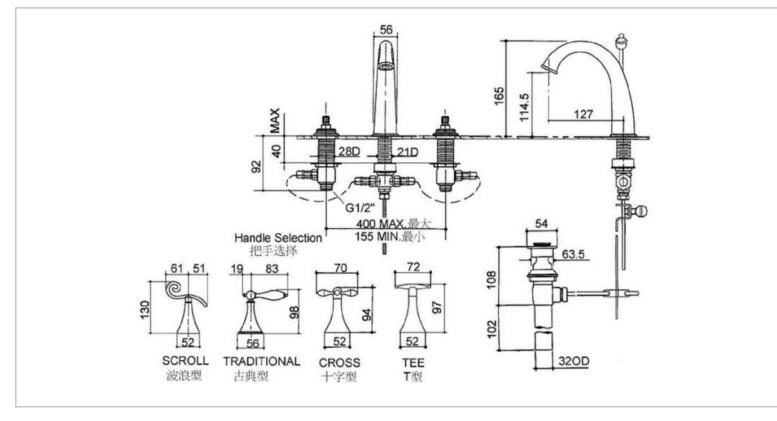

|    | A Composition |   |
|----|---------------|---|
| SE |               | Ĭ |
|    | la            |   |

| Brand :                         | KOHLER                                                        |
|---------------------------------|---------------------------------------------------------------|
| Name :                          | Finial 3 Hole Lavatory Faucet, cross handle                   |
| Item Code :                     | K-8670T-3-CP                                                  |
| Designer :                      |                                                               |
| Color / Finish:<br>Dimensions : | Polished Chrome<br>127mm Spout Reach<br>114.5 mm Spout Height |

Product info:

- 3 Hole Lavatory faucet
- Cross Lever
- Includes: Spout, handles, aerator, drain, valve, supplies, connection assy

Flushing of pipe must be done before fittings are installed. Failure to do so voids the warranty.