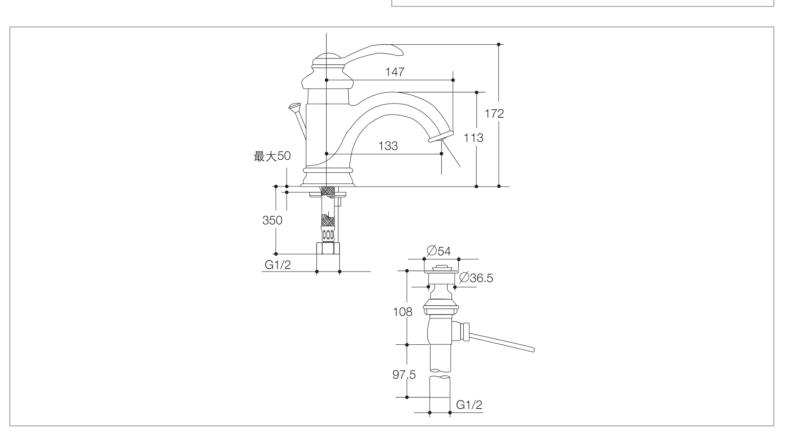

Brand: KOHLER

Name : Fairfax single hole lavatory faucet

Item Code: K-8657T-B-SN

Designer:

Color / Finish: Polished Nickel
Dimensions: 133 mm Reach

172 mm Height