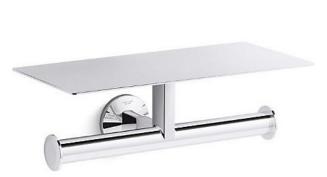

| Brand :                         | KOHLER                                                        |
|---------------------------------|---------------------------------------------------------------|
| Name :                          | Components Covered Double tissue<br>holder                    |
| Item Code :                     | К-78384Т-СР                                                   |
| Designer :                      |                                                               |
| Color / Finish:<br>Dimensions : | Polished Chrome<br>(See data drawing below for<br>dimensions) |
|                                 |                                                               |

## Product info:

Covered Double tissue holder

Flushing of pipe must be done before fittings are installed. Failure to do so voids the warranty.

Follow cleaning instructions and avoid using any harmful chemicals.