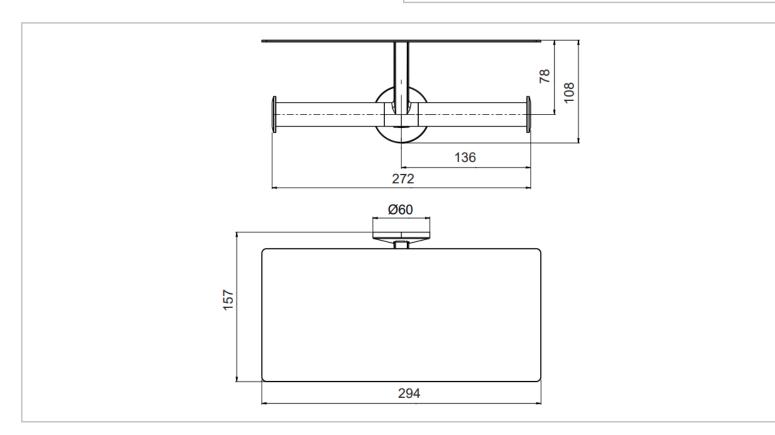

| Brand :                         | KOHLER                                                        |
|---------------------------------|---------------------------------------------------------------|
| Name :                          | Components Covered Double tissue<br>holder                    |
| Item Code :                     | К-78384Т-СР                                                   |
| Designer :                      |                                                               |
| Color / Finish:<br>Dimensions : | Polished Chrome<br>(See data drawing below for<br>dimensions) |
|                                 |                                                               |