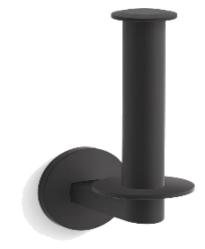

| Brand :<br>Name :<br>Item Code :<br>Designer : | KOHLER<br>Components Vertical toilet paper<br>holder<br>K- 78383T-BL |
|------------------------------------------------|----------------------------------------------------------------------|
| Color / Finish:<br>Dimensions :                | Blackened Bronze<br>60 x 140 mm                                      |

Product info:

- Vertical holder provides easy access for changing toilet paper
- Coordinates with Components faucets, accessories, and showering components to complete your bathroom

Flushing of pipe must be done before fittings are installed. Failure to do so voids the warranty.