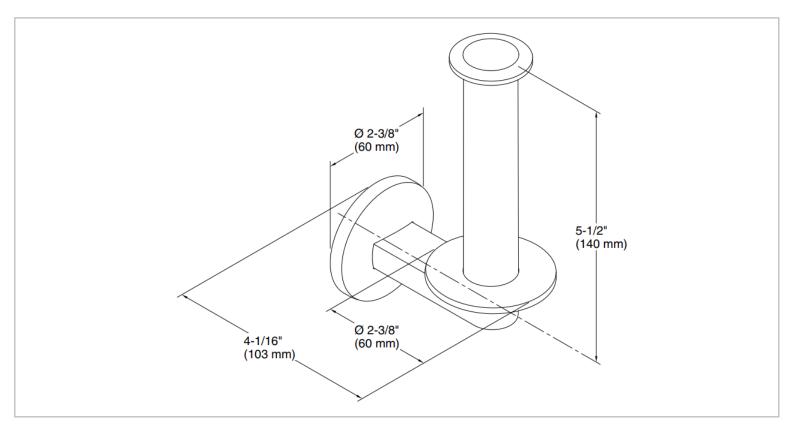

| Brand :<br>Name :<br>Item Code :<br>Designer : | KOHLER<br>Components Vertical toilet paper<br>holder<br>K- 78383T-BL |
|------------------------------------------------|----------------------------------------------------------------------|
| Color / Finish:<br>Dimensions :                | Blackened Bronze<br>60 x 140 mm                                      |

Product info:

- Vertical holder provides easy access for changing toilet paper
- Coordinates with Components faucets, accessories, and showering components to complete your bathroom

Flushing of pipe must be done before fittings are installed. Failure to do so voids the warranty.