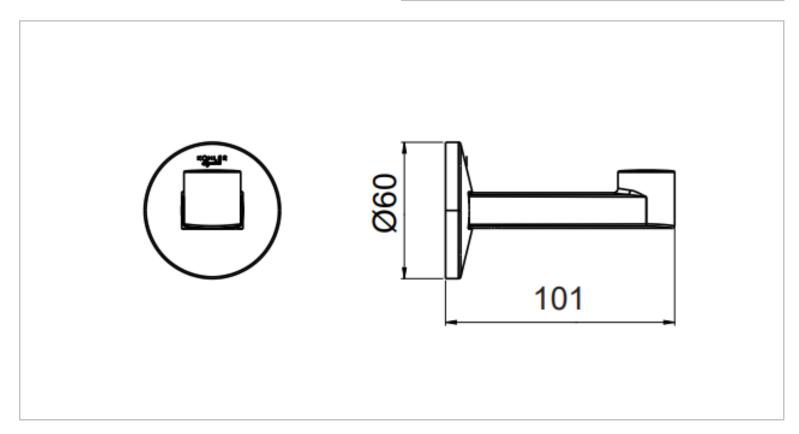

| Brand :                                           | KOHLER               |
|---------------------------------------------------|----------------------|
| Name :                                            | Components Robe Hook |
| Item Code :                                       | К-78378Т-СР          |
| Designer :                                        |                      |
| Color / Finish:                                   | Polished Chrome      |
| Dimensions :                                      | 101 mm length        |
|                                                   |                      |
| Product info:                                     |                      |
| <ul><li>Product info:</li><li>Robe hook</li></ul> |                      |
|                                                   |                      |
|                                                   |                      |