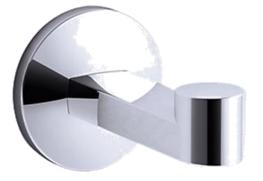

| Brand :                                           | KOHLER               |
|---------------------------------------------------|----------------------|
| Name :                                            | Components Robe Hook |
| Item Code :                                       | К-78378Т-СР          |
| Designer :                                        |                      |
| Color / Finish:                                   | Polished Chrome      |
| Dimensions :                                      | 101 mm length        |
|                                                   |                      |
| Product info:                                     |                      |
| <ul><li>Product info:</li><li>Robe hook</li></ul> |                      |
|                                                   |                      |
|                                                   |                      |