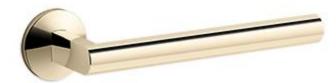

| Brand :                         | KOHLER                              |
|---------------------------------|-------------------------------------|
| Name :<br>Item Code :           | Components towel arm<br>K-78377T-AF |
| Designer :                      |                                     |
| Color / Finish:<br>Dimensions : | French Gold<br>256 x 75 x 60 mm     |
| Product info:<br>• Towel arm    |                                     |