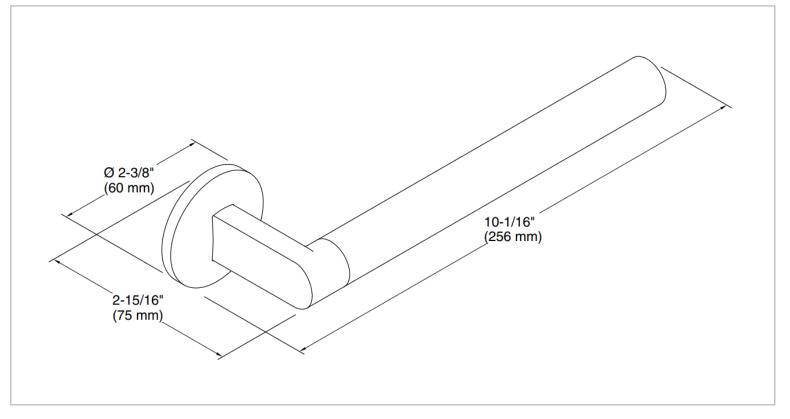

| Brand :                         | KOHLER                              |
|---------------------------------|-------------------------------------|
| Name :<br>Item Code :           | Components towel arm<br>K-78377T-AF |
| Designer :                      |                                     |
| Color / Finish:<br>Dimensions : | French Gold<br>256 x 75 x 60 mm     |
| Product info:<br>• Towel arm    |                                     |