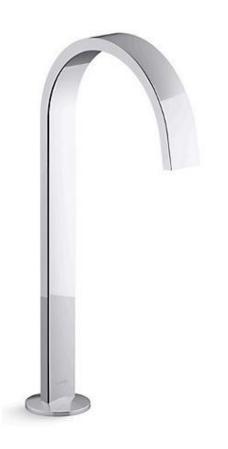

Brand: KOHLER

Name: COMPONENTS Tall Lavatory Spout

Item Code: K77966T-TT

Designer:

Color / Finish: Titanium

Dimensions: 170 mm Spout Reach

## Product info:

- · Tall Lavatory spout
- Premium Metal Construction
- · Finishes resist corrosion and tarnishing
- 1.2 gpm (4.5 lpm) maximum flow rate at 60 psi (4.14 bar).

Flushing of pipe must be done before fittings are installed. Failure to do so voids the warranty. Follow cleaning instructions and avoid using any harmful chemicals.