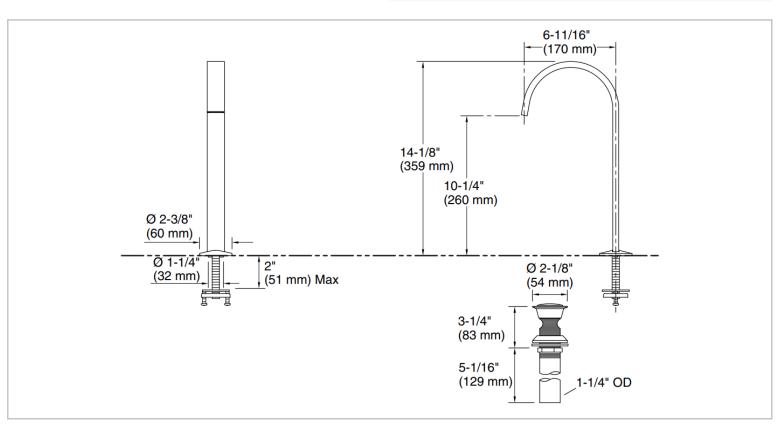

Brand: KOHLER

Name: COMPONENTS Tall Lavatory Spout

Item Code: K77966T-TT

Designer:

Color / Finish: Titanium

Dimensions: 170 mm Spout Reach