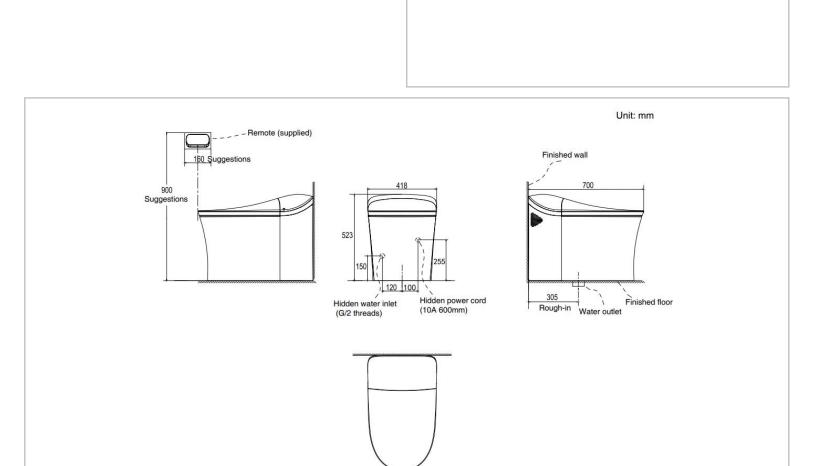

Brand: KOHLER

Name: EIR floor mounted intelligent toilet

Item Code: K77795MY

Designer:

Color / Finish: White

Dimensions: 700 x 418 x 523 mm

- Floor Mounted intelligent toilet
- floor discharge rough-in 305mm
- LCD remote Control
- Wax flange
- · Supply valve
- wire and plug are owner supplied