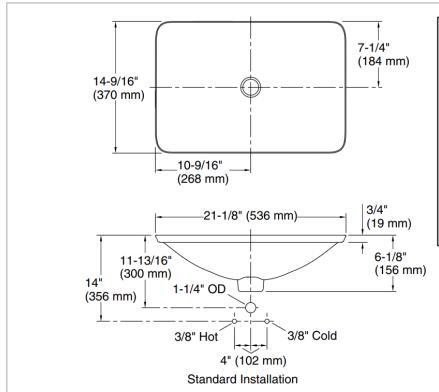

Brand: KOHLER

Name: SHAGREEN CARRILON® RECTANGLE

WADING POOL® vessel type lavatory

Item Code: K77716-TB2

Designer:

Color / Finish: Black

Dimensions: 536 x 370 mm

Vessel type lavatory