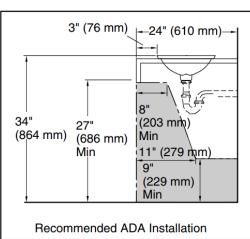

Brand: KOHLER

Name: SHAGREEN CARRILON® RECTANGLE

WADING POOL® vessel type lavatory

Item Code: K77716-TB2

Designer:

Color / Finish: Black

Dimensions: 536 x 370 mm

Vessel type lavatory