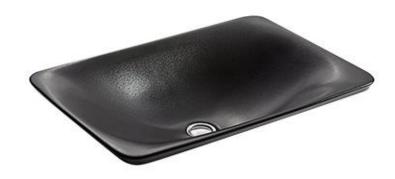

Brand: KOHLER

Name: SHAGREEN CARRILON® RECTANGLE

WADING POOL® vessel type lavatory

Item Code: K77716-TB2

Designer:

Color / Finish: Black

Dimensions: 536 x 370 mm

Vessel type lavatory

· Rectangular basin with subtle lift at edges

Wading pool design accommodates a wide variety of faucets

No faucet holes; requires wall- or counter-mount faucet

Flushing of pipe must be done before fittings are installed. Failure to do so voids the warranty.